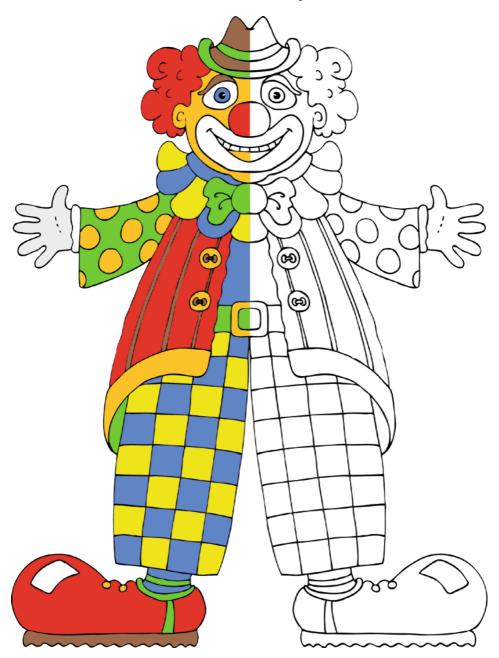

## PUZZLE BLOCK

Can you finish colouring the clown? Look at the coloured half and colour the other half exactly the same.

What is hiding in the lettuce? Connect the dots from 1 to 60.

Each black hexagon has 6 colours around it: