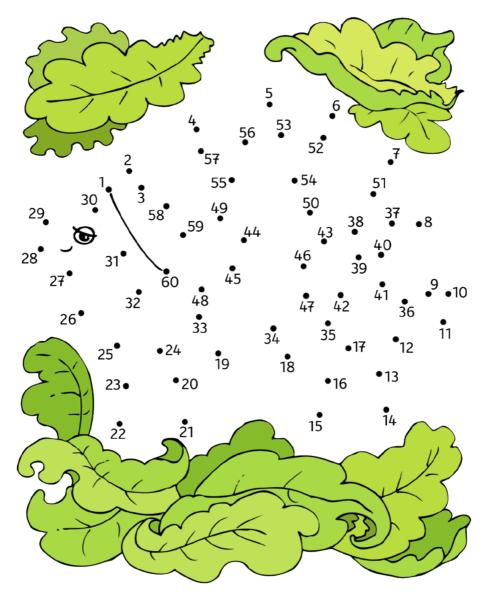

## PUZZLE BLOCK

Can you finish colouring the clown? Look at the coloured half and colour the other half exactly the same.

What is hiding in the lettuce? Connect the dots from 1 to 60.

Each black hexagon has 6 colours around it: