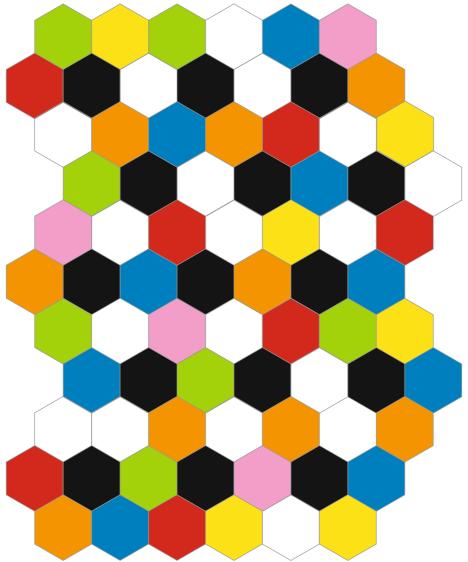

## PUZZLE BLOCK

Can you finish colouring the clown? Look at the coloured half and colour the other half exactly the same.

What is hiding in the lettuce? Connect the dots from 1 to 60.

Each black hexagon has 6 colours around it:

red, yellow, blue, green, pink and orange.

Two hexagons of the same colour are **never side by side**. Can you colour all the tiles correctly? Think carefully!

Which two halves belong together? **Connect** the left and the right halves correctly. **Colour** all **white fields in the right colour**.